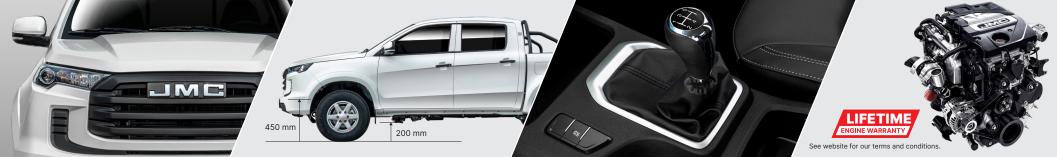

## **Vigus** beyond expectations

| PRIVE TYPE                                                           | 4X2 MT                                    | 4X4 MT   |
|----------------------------------------------------------------------|-------------------------------------------|----------|
| DIMENSIONS                                                           |                                           |          |
| ength x Width x Height                                               | 5,301 × 1,905 × 1,782 mm                  |          |
| Cargo Bed (Length x Width x Height)                                  | 1,475 × 1,475 × 500 mm                    |          |
| Vheelbase                                                            | 3,085 mm                                  |          |
| ront/Rear Track                                                      | 1,535/1,540 mm                            |          |
| uel Tank Capacity                                                    | 64                                        |          |
| Cerb Weight                                                          | 1,825 kg                                  | 1,925 kg |
| Gross Weight                                                         | 2,790 kg                                  | 2,820 kg |
| Payload                                                              | 965 kg                                    | 895 kg   |
| MECHANICAL/PERFORMANCE                                               |                                           |          |
| ingine Type                                                          | JX4D25                                    |          |
| Displacement                                                         | 2.5                                       | 5 L      |
| Max. Output                                                          | 96 Kw (130 Ps)                            |          |
| Max. Torque                                                          | 315 N·m / 1,800-2,600 rpm                 |          |
| Compression Ratio                                                    | 1:                                        | 7        |
| ransmission                                                          | 5MT (GETRAG JC530)                        |          |
| ront Suspension                                                      | Torsion-bar spring independent suspension |          |
| Rear Suspension                                                      | Leaf spring non-independent suspension    |          |
| Steering System                                                      | Rack & Pinion                             |          |
| Split 4WD with 4L & 4H                                               | -                                         | •        |
| Hydraulic Power Steering                                             | •                                         | •        |
| ront Brakes: Discs, Rear Brakes: Drums                               | •                                         | •        |
| yres & Wheels                                                        | 245/70 R16, Alloy                         |          |
| XTERIOR                                                              |                                           |          |
| Rear Parking Sensor                                                  | •                                         | •        |
| leadlight Delay Off                                                  | •                                         | •        |
| Front Fog Lamps                                                      | •                                         | •        |
| Power Adjustable Rear View Mirror                                    | •                                         | •        |
| High Mounted Stop Lamp                                               | •                                         | •        |
| Roll Bar                                                             | •                                         | •        |
| Hood Air Struts                                                      | •                                         | •        |
| Adjustable Headlight Height                                          | •                                         | •        |
| NTERIOR                                                              |                                           |          |
| Multifunctional Steering Wheel                                       | •                                         | •        |
| A-Pillar Handrail                                                    | •                                         | •        |
| abric Seats                                                          | •                                         | •        |
| -Way Manual Adjustable Driver Seat                                   | •                                         | •        |
| l-Way Manual Adjustable Passenger Seat                               | •                                         | •        |
| Adjustable Headrest Height                                           | •                                         | •        |
| Remote Central Locking                                               | •                                         | •        |
| ower Windows                                                         | •                                         | •        |
| Air Conditioning with Pollen & PM2.5                                 | •                                         | •        |
| iltration and Heating Function                                       |                                           |          |
| adio and Bluetooth                                                   | •                                         | •        |
| JSB Charging Port (Front)                                            | •                                         | •        |
| 2V Socket (Front)                                                    | •                                         | •        |
| SAFETY                                                               |                                           |          |
| Anti-Lock Braking System (ABS) +                                     | •                                         | •        |
| Electronic Braking System (EBS)                                      |                                           |          |
| Oriver Airbag                                                        | •                                         | •        |
| Front Passenger Airbag<br>Automatic Locking of the Traveling Vehicle | •                                         | •        |
|                                                                      | •                                         | •        |