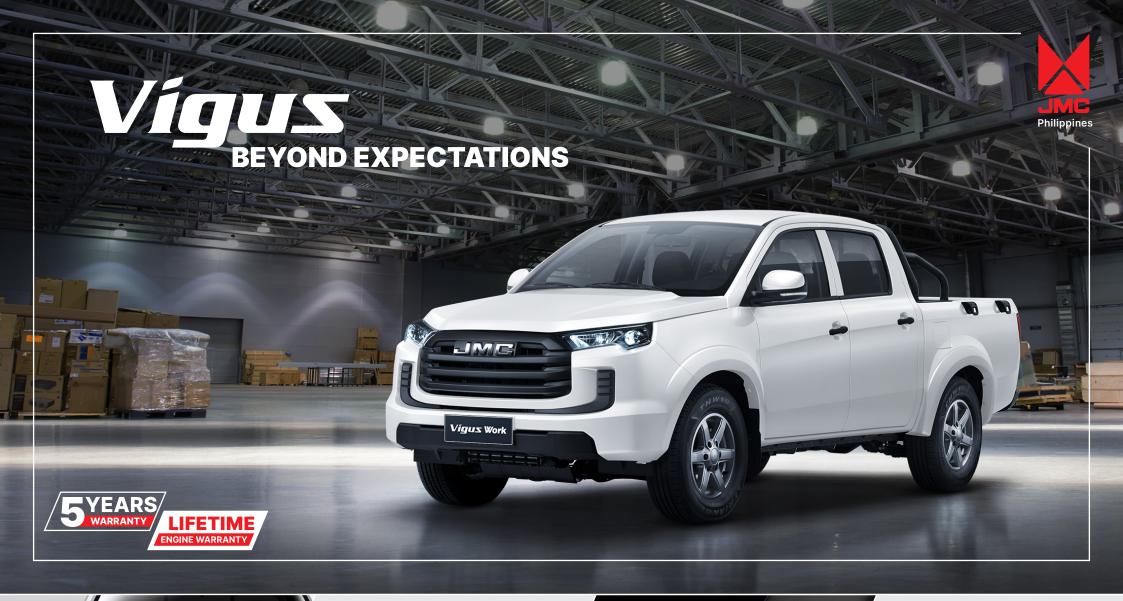

## **Vigus** beyond expectations

| PRIVE TYPE                                                           | 4X2 MT                                    | 4X4 MT   |
|----------------------------------------------------------------------|-------------------------------------------|----------|
| DIMENSIONS                                                           |                                           |          |
| ength x Width x Height                                               | 5,301 × 1,905 × 1,782 mm                  |          |
| Cargo Bed (Length x Width x Height)                                  | 1,475 × 1,475 × 500 mm                    |          |
| Vheelbase                                                            | 3,085 mm                                  |          |
| ront/Rear Track                                                      | 1,535/1,540 mm                            |          |
| uel Tank Capacity                                                    | 64                                        |          |
| Cerb Weight                                                          | 1,825 kg                                  | 1,925 kg |
| Gross Weight                                                         | 2,790 kg                                  | 2,820 kg |
| Payload                                                              | 965 kg                                    | 895 kg   |
| MECHANICAL/PERFORMANCE                                               |                                           |          |
| ingine Type                                                          | JX4D25                                    |          |
| Displacement                                                         | 2.5                                       | 5 L      |
| Max. Output                                                          | 96 Kw (130 Ps)                            |          |
| Max. Torque                                                          | 315 N·m / 1,800-2,600 rpm                 |          |
| Compression Ratio                                                    | 1:                                        | 7        |
| ransmission                                                          | 5MT (GETRAG JC530)                        |          |
| ront Suspension                                                      | Torsion-bar spring independent suspension |          |
| Rear Suspension                                                      | Leaf spring non-independent suspension    |          |
| Steering System                                                      | Rack & Pinion                             |          |
| Split 4WD with 4L & 4H                                               | -                                         | •        |
| Hydraulic Power Steering                                             | •                                         | •        |
| ront Brakes: Discs, Rear Brakes: Drums                               | •                                         | •        |
| yres & Wheels                                                        | 245/70 R16, Alloy                         |          |
| XTERIOR                                                              |                                           |          |
| Rear Parking Sensor                                                  | •                                         | •        |
| leadlight Delay Off                                                  | •                                         | •        |
| Front Fog Lamps                                                      | •                                         | •        |
| Power Adjustable Rear View Mirror                                    | •                                         | •        |
| High Mounted Stop Lamp                                               | •                                         | •        |
| Roll Bar                                                             | •                                         | •        |
| Hood Air Struts                                                      | •                                         | •        |
| Adjustable Headlight Height                                          | •                                         | •        |
| NTERIOR                                                              |                                           |          |
| Multifunctional Steering Wheel                                       | •                                         | •        |
| A-Pillar Handrail                                                    | •                                         | •        |
| abric Seats                                                          | •                                         | •        |
| -Way Manual Adjustable Driver Seat                                   | •                                         | •        |
| l-Way Manual Adjustable Passenger Seat                               | •                                         | •        |
| Adjustable Headrest Height                                           | •                                         | •        |
| Remote Central Locking                                               | •                                         | •        |
| ower Windows                                                         | •                                         | •        |
| Air Conditioning with Pollen & PM2.5                                 | •                                         | •        |
| iltration and Heating Function                                       |                                           |          |
| adio and Bluetooth                                                   | •                                         | •        |
| JSB Charging Port (Front)                                            | •                                         | •        |
| 2V Socket (Front)                                                    | •                                         | •        |
| SAFETY                                                               |                                           |          |
| Anti-Lock Braking System (ABS) +                                     | •                                         | •        |
| Electronic Braking System (EBS)                                      |                                           |          |
| Oriver Airbag                                                        | •                                         | •        |
| Front Passenger Airbag<br>Automatic Locking of the Traveling Vehicle | •                                         | •        |
|                                                                      | •                                         | •        |