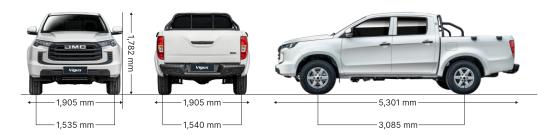

## DIMENSIONS

## **Vigus** beyond expectations

| PRIVE TYPE                                                           | 4X2 MT                                    | 4X4 MT   |
|----------------------------------------------------------------------|-------------------------------------------|----------|
| DIMENSIONS                                                           |                                           |          |
| ength x Width x Height                                               | 5,301 × 1,905 × 1,782 mm                  |          |
| Cargo Bed (Length x Width x Height)                                  | 1,475 × 1,475 × 500 mm                    |          |
| Vheelbase                                                            | 3,085 mm                                  |          |
| ront/Rear Track                                                      | 1,535/1,540 mm                            |          |
| uel Tank Capacity                                                    | 64                                        |          |
| Cerb Weight                                                          | 1,825 kg                                  | 1,925 kg |
| Gross Weight                                                         | 2,790 kg                                  | 2,820 kg |
| Payload                                                              | 965 kg                                    | 895 kg   |
| MECHANICAL/PERFORMANCE                                               |                                           |          |
| ingine Type                                                          | JX4D25                                    |          |
| Displacement                                                         | 2.5                                       | 5 L      |
| Max. Output                                                          | 96 Kw (130 Ps)                            |          |
| Max. Torque                                                          | 315 N·m / 1,800-2,600 rpm                 |          |
| Compression Ratio                                                    | 1:                                        | 7        |
| ransmission                                                          | 5MT (GETRAG JC530)                        |          |
| ront Suspension                                                      | Torsion-bar spring independent suspension |          |
| Rear Suspension                                                      | Leaf spring non-independent suspension    |          |
| Steering System                                                      | Rack & Pinion                             |          |
| Split 4WD with 4L & 4H                                               | -                                         | •        |
| Hydraulic Power Steering                                             | •                                         | •        |
| ront Brakes: Discs, Rear Brakes: Drums                               | •                                         | •        |
| yres & Wheels                                                        | 245/70 R16, Alloy                         |          |
| XTERIOR                                                              |                                           |          |
| Rear Parking Sensor                                                  | •                                         | •        |
| leadlight Delay Off                                                  | •                                         | •        |
| Front Fog Lamps                                                      | •                                         | •        |
| Power Adjustable Rear View Mirror                                    | •                                         | •        |
| High Mounted Stop Lamp                                               | •                                         | •        |
| Roll Bar                                                             | •                                         | •        |
| Hood Air Struts                                                      | •                                         | •        |
| Adjustable Headlight Height                                          | •                                         | •        |
| NTERIOR                                                              |                                           |          |
| Multifunctional Steering Wheel                                       | •                                         | •        |
| A-Pillar Handrail                                                    | •                                         | •        |
| abric Seats                                                          | •                                         | •        |
| -Way Manual Adjustable Driver Seat                                   | •                                         | •        |
| l-Way Manual Adjustable Passenger Seat                               | •                                         | •        |
| Adjustable Headrest Height                                           | •                                         | •        |
| Remote Central Locking                                               | •                                         | •        |
| ower Windows                                                         | •                                         | •        |
| Air Conditioning with Pollen & PM2.5                                 | •                                         | •        |
| iltration and Heating Function                                       |                                           |          |
| adio and Bluetooth                                                   | •                                         | •        |
| JSB Charging Port (Front)                                            | •                                         | •        |
| 2V Socket (Front)                                                    | •                                         | •        |
| SAFETY                                                               |                                           |          |
| Anti-Lock Braking System (ABS) +                                     | •                                         | •        |
| Electronic Braking System (EBS)                                      |                                           |          |
| Oriver Airbag                                                        | •                                         | •        |
| Front Passenger Airbag<br>Automatic Locking of the Traveling Vehicle | •                                         | •        |
|                                                                      | •                                         | •        |